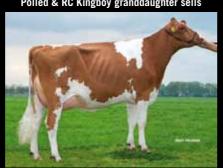

LARCREST FREDDIE CACHE 2y VG-87
Cache is the full sister of Chevrolet & Fanatic. Her dam is Larcrest Planet Chenoa 2y VG-87
followed by Larcrest Crimson EX-93. Cache her unique Delta sells!

Polled & RC Kingboy granddaughter sells

HOLEC REDROSE JOTAN RED 2y VG-88
This very exciting Kingboy daughter is Polled and RC, out of Holec Redrose Jola Red P 2y
VG-87 and than Holec Redrose Jotan Red! This is the family of Lavender Ruby Redrose EX-96.