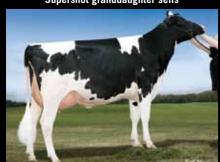

Supershot granddaughter sells

LARCREST OBSERVER CALE 2y VG-89
Cale is the 2y VG-89 Observer out of Larcrest Crimson EX-93. Out of Cale her 2y VG-87 Mogul daughter is a fancy Supershot daughter selling.