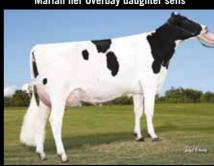

### Mariah her Overbay daughter sells

PLAIN KNOLL MOGUL MARIAH 2y VG-87
This great Mogul daughter comes out of the full sister of the proven bull Robust and this is the family of Flagship 2833 GTPI, Jedi 2809 GTPI, Expresso 2747 GTPI, etc, etc.!