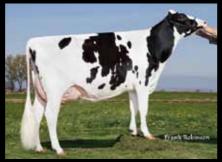

# Silver granddaughter out of Shauna sells

AMMON PEACHY SHAUNA EX-90
Shauna is the dam of Supersire, Headliner and granddam of Seagull Bay Silver. This family knows how to produce bulls with Monterey, Balisto, Powerball, Missouri, Mogul and many more.