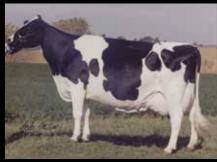

Supershot granddaughter sells

LARCREST OBSERVER CALE 2y VG-89
Cale is the 2y VG-89 Observer out of Larcrest Crimson EX-93. Out of Cale her 2y VG-87 Mogul daughter is a fancy Supershot daughter selling.